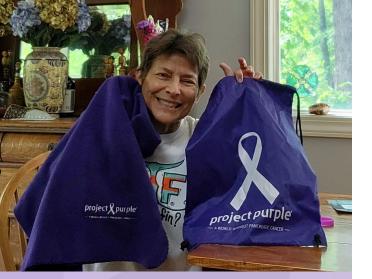

# Blanket Of Hope Care Packages:

When someone is diagnosed with pancreatic cancer, it helps to know they are not alone. We offer a special care package for any patient with this disease. Each contains a purple blanket and other items to keep you or a loved one comfortable during treatment.

We send out hundreds of Blanket of Hope care packages each yearover 4,500 total.

Are you interested in having a Blanket of Hope care package or a patient aid application sent to you or someone you know? Fill out the included form and send it to our main office, or apply online.